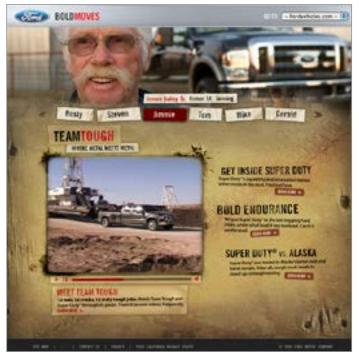

# TEAMTOUGH

Steven

# FORMER TRUCKS

Jimmie Bailey, Sr. Homer, LA: farming

Tom

Jimmie

Classic superduly: '59, '69