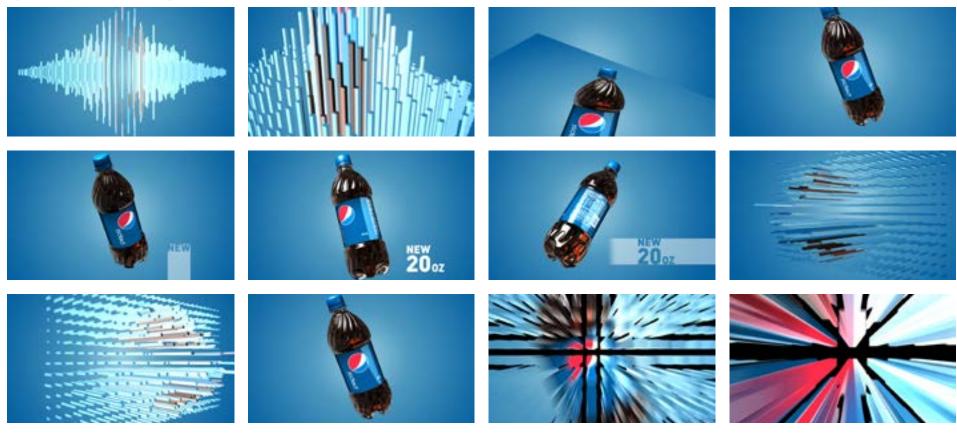

Lauren Anatolia- "Generation" New York Show Projection • Director / Fractal Coder/ Motion Graphics Designer

Creator Up Marketing Video • Director / Motion Graphics

Pepsi Rebranded 20 oz Reveal • Motion Graphics