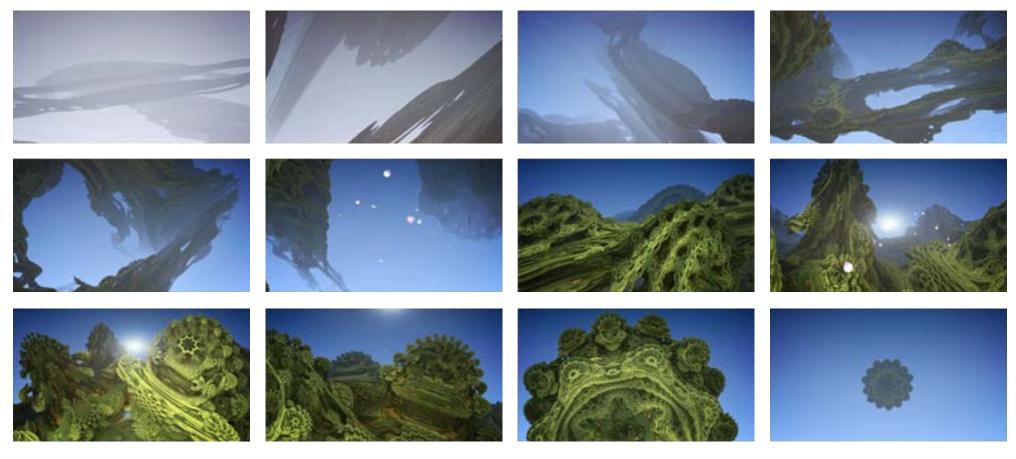

Lauren Anatolia- "Generation" New York Show Projection • Director / Fractal Coder/ Motion Graphics Designer

Creator Up Marketing Video • Director / Motion Graphics

Pepsi Rebranded 20 oz Reveal • Motion Graphics