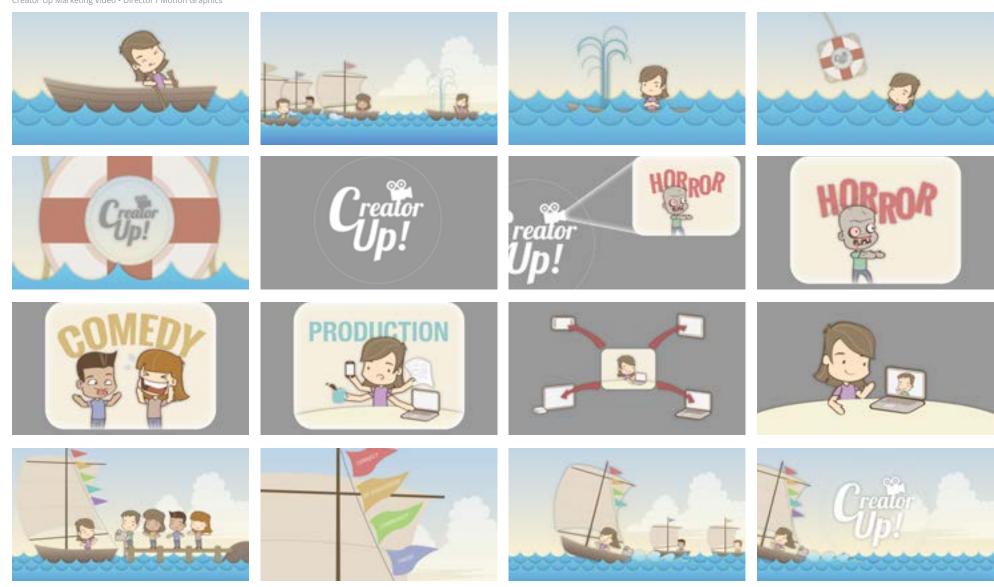

Lauren Anatolia- "Generation" New York Show Projection • Director / Fractal Coder/ Motion Graphics Designer

Creator Up Marketing Video • Director / Motion Graphics

Pepsi Rebranded 20 oz Reveal • Motion Graphics